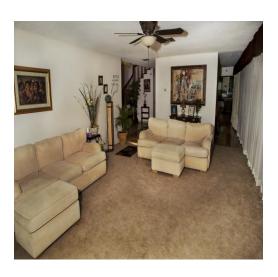

Family Room: 13X17 with heatilator fireplace.

Formal Dining Room: Beautiful Australian Cypress hardwood floors. Opens into the living room, kitchen, and entry.

Living Room: 12x25. Open floor plan offers access from entry hall, formal dining room and enclose patio, also includes fireplace.