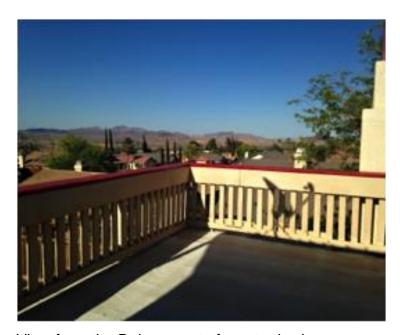

### Second Floor: 3 bedrooms with access to the balcony and beautiful city views.

3<sup>rd</sup> Bedroom: 17X17

Master Bedroom Suite: Dressing room, double sink vanity, tub and shower. Door leads to the outside balcony. Also includes his and her closets.

View from the Balcony out of master bedroom

Master Suite 17X18 (larger than many living rooms)

Panoramic View from second floor bedrooms

Enclosed Patio can be used for a Meeting Room, Game Room, or.... The space is 15X40 or 600 sqft. It includes a pot belly stove and evaporative cooling for year round enjoyment. Patio provides access to the house or a shortcut to the backyard. The backyard has room for a pool or additional parking for Rv or boat.