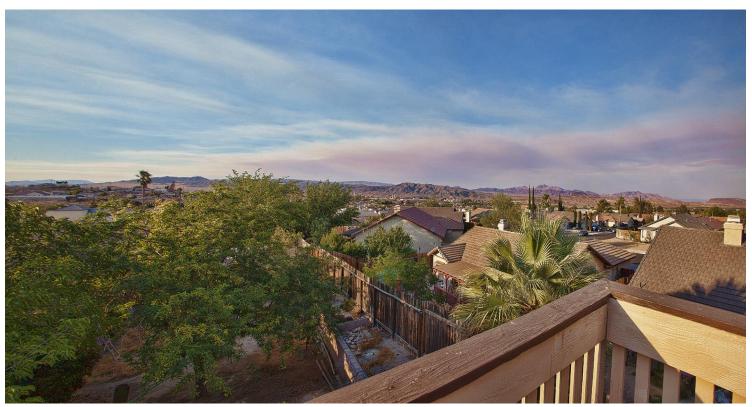

View from the Balcony out of master bedroom

Master Suite 17X18 (larger than many living rooms)

Panoramic View from second floor bedrooms

Enclosed Patio can be used for a Meeting Room, Game Room, or.... The space is 15X40 or 600 sqft. It includes a pot belly stove and evaporative cooling for year round enjoyment. Patio provides access to the house or a shortcut to the backyard. The backyard has room for a pool or additional parking for Rv or boat.