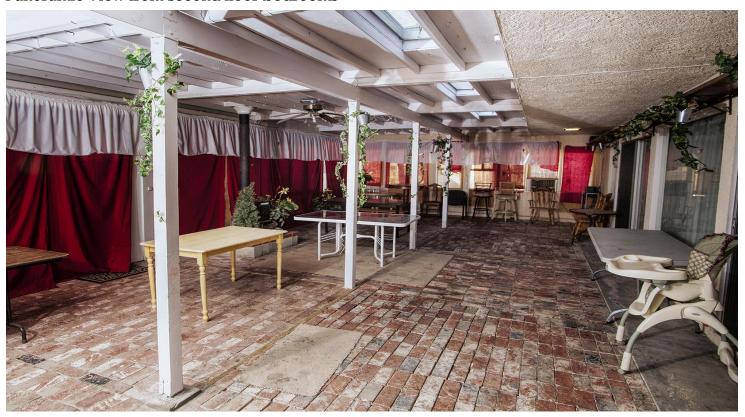

View from the Balcony out of master bedroom

Master Suite 17X18 (larger than many living rooms)

Panoramic View from second floor bedrooms

Enclosed Patio can be used for a Meeting Room, Game Room, or.... The space is 15X40 or 600 sqft. It includes a pot belly stove and evaporative cooling for year round enjoyment. Patio provides access to the house or a shortcut to the backyard. The backyard has room for a pool or additional parking for Rv or boat.