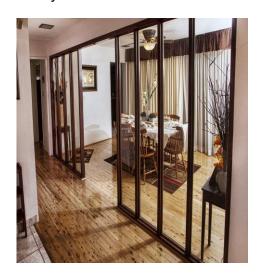

Family Room: 13X17 with heatilator fireplace.

Formal Dining Room: Beautiful Australian Cypress hardwood floors. Opens into the living room, kitchen, and entry.

Living Room: 12x25. Open floor plan offers access from entry hall, formal dining room and enclose patio, also includes fireplace.