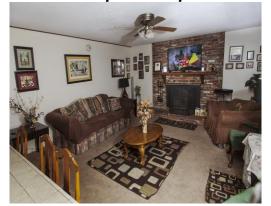

Family Room: 13X17 with heatilator fireplace.

Formal Dining Room: Beautiful Australian Cypress hardwood floors. Opens into the living room, kitchen, and entry.

Living Room: 12x25. Open floor plan offers access from entry hall, formal dining room and enclose patio, also includes fireplace.