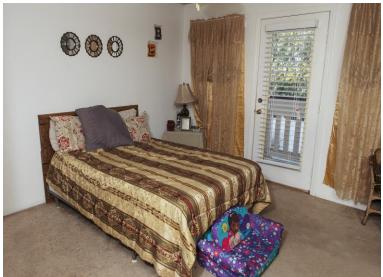

Also included on the first floor is a bedroom with a private entrance and a  $\frac{3}{4}$  bath, laundry room, and an additional "powder room". Ideal for mother-in-law or guests.

**Energy Efficient:** West facing windows are energy efficient. A/C/Heating unit, <u>separate units on each floor.</u> Heatilator fireplace offers maximum efficiency for heating. Enclosed patio with evaporative cooler and pot belly stove. Low maintenance yards. Front yard has some artificial turf, (no more watering or mowing). Casa Blanca ceiling fans in all rooms throughout the house.