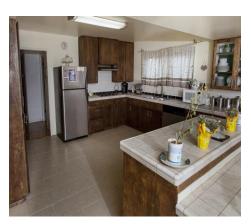

### First Floor: Open floor plan: Kitchen is open to the family room.

Large Kitchen: Stainless steel appliances including a double oven, and moveable breakfast bar that increases counter space. Cabinets include roller shelves, for easy access to pots and pans.